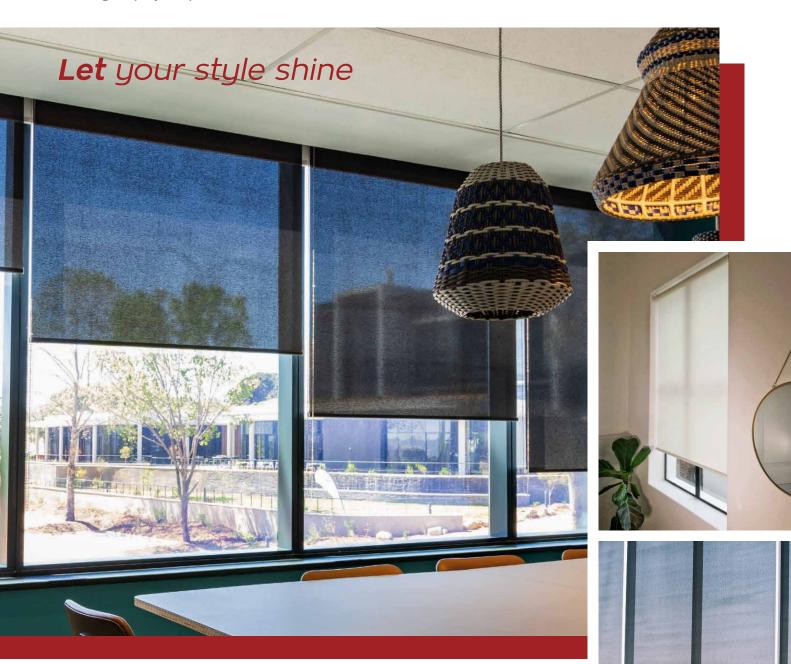

## **ROLLER BLINDS**

## Practical, stylish and low maintenance

Whether you are looking for a light filtering solution for a room, privacy from a nosy neighbour, or just an elegant finish to your window, then our Roller Blinds are the perfect solution.

Our collection of plain and textured roller blinds are available in three main styles - transparent, light filtering and block out. Ideal for home or office, our Roller Blinds can also be motorised for added convenience.

Create your perfect space.